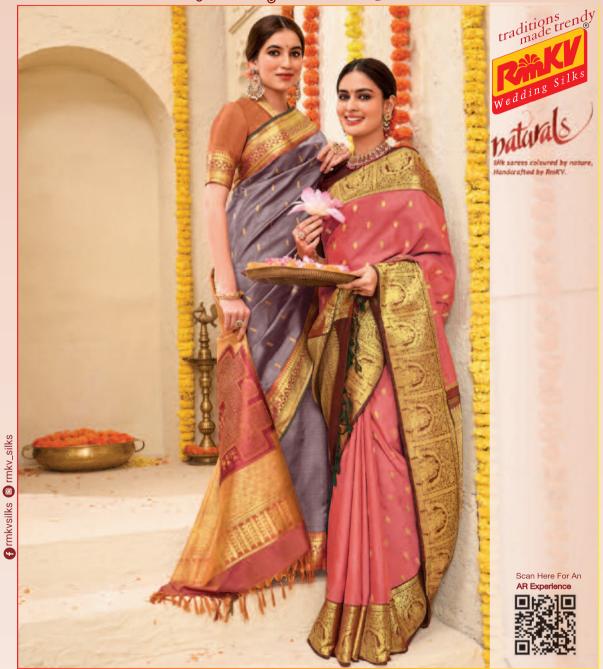

## ಈ ಬಾರಿ ವರಮಹಾಲಕ್ಷ್ಮಿ ಯಂದು ಪ್ರಾಕೃತಿಕವಾಗಿ ರಂಗೇರಿಸಿದೆ ಅಮೂಲ್ಯವಾದ ರೇಷ್ಕ್ಕೆ ಸೀರೆಗಳಲ್ಲಿ ಸಂಭ್ರಮಿಸಿರಿ

RmKVಯ ಅಮೂಲ್ಯ ಸೀರೆಗಳಲ್ಲಿ ಕಲಾಕೌಶಲ ಮತ್ತು ಪರಂಪರೆಯ ನಿರೂಪಣೆಯ ಅನುಭವ ಪಡೆಯಿರಿ. ಮೈಸೂರು ಅರಮನೆಯಿಂದ ಪ್ರೇರಣೆ ಹೊಂದಿದ ನಮ್ಮ ಪ್ರಪ್ರಥಮ ಕಲಾಕೃತಿಗಳು, ರಾಜಸ ಕಡುಗೆಂಪು ಬಣ್ಣ ಮತ್ತು ಭಗವಾನ್ ಶ್ರೀ ಕೃಷ್ಣನ ಸೌಮ್ಯ ಕೆತ್ತನೆಯನ್ನು ಧರಿಸಿಕೊಂಡಿದ್ದು ಭವ್ಯತೆಯ ಸಂಗಡ ಅದ್ಯಾತ್ಮಕತೆಯ ಸಂಯೋಜನೆಯನ್ನು ತಂದಿವೆ. ನಮ್ಮ ದ್ವಿತೀಯ ರಚನೆಯಾಗಿರುವ ಚಿತ್ರಾ ಸೀರೆಗಳು, ಪರಂಪರೆಯೊಂದಿಗೆ ಸಮಕಾಲೀನ ಶೈಲಿಯ ಸಮ್ಮಿಶ್ರಣದಲ್ಲಿ ರೋಮಾಂಚಕ ಚಿತ್ತಾರಾ ಕಲಾ ಮಾದರಿಯನ್ನು ಪ್ರದರ್ಶಿಸುತ್ತಿವೆ.

\*ಮಣ್ಣು, ಆಕ್ಕೆ ಹಿಟ್ಟು ಮತ್ತು ಹೂಗಳ ಮೂಲದಿಂದ ಪಡೆದ ಪ್ರಾಕೃತಿಕ ವರ್ಣಗಳನ್ನು ಬಳಸಿ ನಿರ್ಮಿಸಲಾಗಿರುವ ಇವು, ಬಾಳಿ ಉಳಿಯುವ ಫ್ಯಾಶನ್ ಮತ್ತು ನಮ್ಮ ಕಲಾತ್ಮಕತೆಯ ಸಂಪ್ರದಾಯವನ್ನು ಪ್ರತಿನಿಧೀಕರಿಸುತ್ತವೆ.

**ಬೆಂಗಳೂರು** : ಒರಾಯನ್ ಮಾಲ್, ಡಾ॥ ರಾಜ್ಕುಮಾರ್ ರೋಡ್, ರಾಜಾಜಿ ನಗರ, ಫೋನ್ : 080 22682005 Toll Free No. : 1800 425 3105 | WhatsApp : 93429 54326 | Shop Online : www.rmkv.com