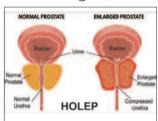

## ಜನಸಾಮಾನ್ಯರ ಕೈಗೆಟಕುವ ದರದಲ್ಲಿ ರಕ್ತ ಸ್ರಾವವಿಲ್ಲದ 100 ವ್ಯಾಟ್ ಗಳ ಹಾಲ್ಮಿಯಮ್ ಲೇಸರ್ ಚಿಕಿತ್ಸೆ

ಮೂತ್ರಕೋಶದ ಕಲ್ಲಿಗಾಗಿ ಲೇಸರ್ ಶಸ್ತ್ರ ಚಿಕಿತ್ಸೆ

Call: 74067 99990

ಯಾವುದೇ ಗಾತ್ರದ ಪ್ರೊಸ್ಟೇಟ್ ಗಾಗಿ ಲೇಸರ್ ಶಸ್ತ್ರ ಚಿಕಿತ್ಸೆಗಳು

ಗರ್ಭಕೋಶ ಸಂಬಂಧಿ ಲೇಸರ್ ಶಸ್ತ್ರ ಚಿಕಿತ್ಸೆಗಳು

 • ಯಾವುದೇ ಗಾತ್ರದ ಮೂತ್ರಕೋಶದ ಕಲ್ಲು ಮತ್ತು ಪ್ರಾಸ್ಟೇಟ್ ನಿವಾರಣೆಗೆ ಒಂದು ಬಾರಿಯ ಲೇಸರ್ ಚಿಕಿತ್ಸೆ ● ರಕ್ತ–ನಷ್ಟ ಇರುವುದಿಲ್ಲ ● ನೋವು ರಹಿತ ಚಿಕಿತ್ಸೆ ● ಶೀಘ್ರಗತಿಯಲ್ಲಿ ಚೇತರಿಕೆ
 ● ಆಸ್ಪತ್ರೆಯಲ್ಲಿ ಇರಬೇಕಾದ ಅವಧಿ ಕಡಿಮೆ.