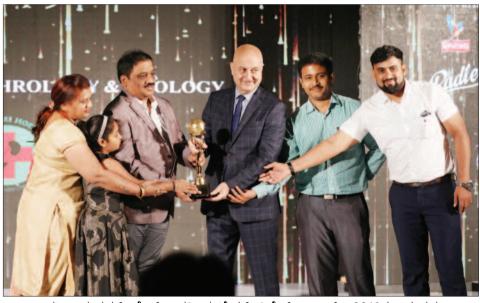

Call: 74067 99991

ಪಿತ್ತಕೋಶ, ಮೆದೋಜೀರಕ ಗ್ರಂಥಿ ಸಂಬಂಧಿ ಲೇಸರ್ ಶಸ್ತ್ರಚಿಕಿತ್ತೆಗಳು

ನಟ ಅನುಪಮ್ ಖೇರ್ ಅವರಿಂದ ಟೈಮ್ಸ್ ಬಿಜ್ನೆಸ್ ಅವಾರ್ಡ್ 2019ರ ಅತ್ಯುತ್ತಮ ಆಸ್ಪತ್ರೆ ಪ್ರಶಸ್ತಿ ಪಡೆಯುತ್ತಿರುವ ಶ್ರೀಲಕ್ಷ್ಮೀ ಸೂಪರ್ ಸ್ಪೆಷಾಲಿಟಿ ಹಾಸ್ಪಿಟಲ್ ತಂಡ.