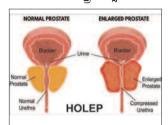

## ಜನಸಾಮಾನ್ಯರ ಕೈಗೆಟಕುವ ದರದಲ್ಲಿ ರಕ್ತ ಸ್ವಾವವಿಲ್ಲದ 100 ವ್ಯಾಟ್ ಗಳ ಹಾಲ್ಮಿಯಮ್ ಲೇಸರ್ ಚಿಕಿತ್ತೆ

ಮೂತ್ರಕೋಶದ ಕಲ್ಪಿಗಾಗಿ ಲೇಸರ್ ಶಸ್ತ್ರಚಿಕಿತ್ತೆ

@slh healthcare

Call: 74067 99990

ಯಾವುದೇ ಗಾತ್ರದ ಪ್ರೊಸ್ಟೇಟ್ ಗಾಗಿ ಲೇಸರ್ ಶಸ್ತ್ರಚಿಕಿತ್ರೆಗಳು

### ನಮ್ಮಲ್ಲಿ ದೊರೆಯುವ ವಿಶೇಷ ಸೌಲಭ್ಯಗಳು

• ಯಾವುದೇ ಗಾತ್ರದ ಮೂತ್ರಕೋಶದ ಕಲ್ಲು ಮತ್ತು ಪ್ರಾಸ್ಟೇಟ್ ನಿವಾರಣೆಗೆ ಒಂದು ಬಾರಿಯ ಲೇಸರ್ ಚಿಕಿತ್ಸೆ ● ರಕ್ಷ–ನಷ್ಟ ಇರುವುದಿಲ್ಲ ● ನೋವು ರಹಿತ ಚಿಕಿತ್ಸೆ ● ಶೀಘ್ರಗತಿಯಲ್ಲಿ ಚೇತರಿಕೆ • ಆಸ್ಪತ್ರೆಯಲ್ಲಿ ಇರಬೇಕಾದ ಅವಧಿ ಕಡಿಮೆ.