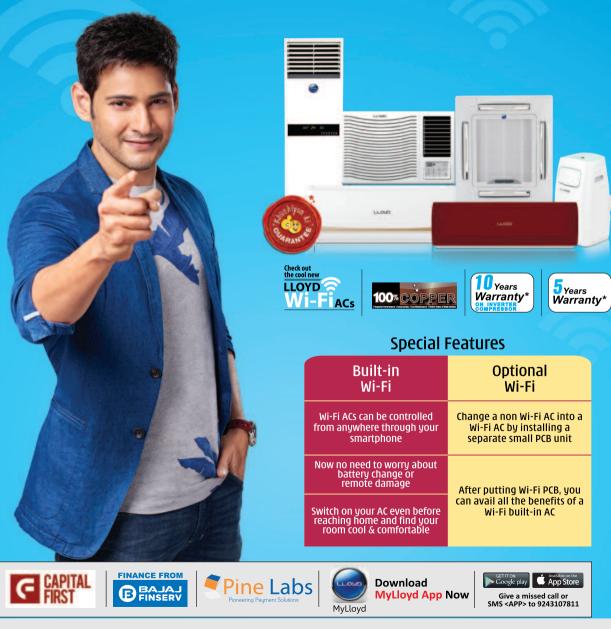

## Switch to Smart. Switch to Lloyd Wi-Fi ACs.

Whether you are choosing a 3 Star, 5 Star or an Inverter AC, choose from Lloyd's smart range of Wi-Fi ACs.

Terms&ConditionsApply: AC: SYearsWarrantyOn5starAndInverterAC's. 10YearsWarrantyonInverterCompressorAC. 3YearsWarrantyOn3starAC'sand2YearsAdditionalPaidWarrantyFor3StarAC's. For Details
Terms&ConditionVisitwww.mylloyd.com. FinancelsSoleDiscretionOfFinancier.AllProductsNames,Logos&BrandsArePropertyOfTheirRespectiveOwners.lmagesareforillustrationpurposeonly.(\*EOEC). Offer
ValidTill30th.April2017.